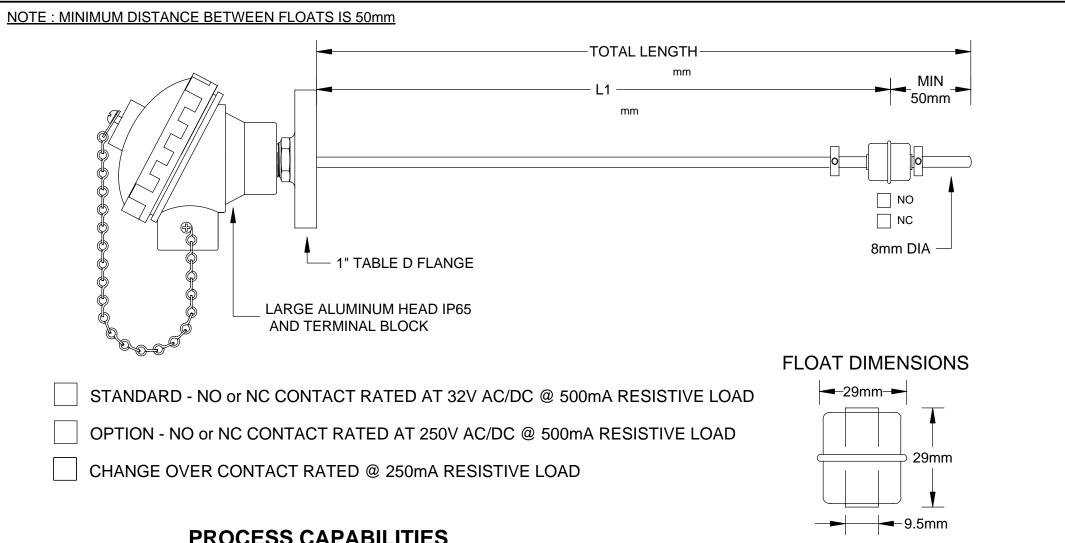

## PROCESS CAPABILITIES

- STAINLESS STEEL CONSTRUCTION
- UP TO 5 FLOATS PER ASSEMBLY MAXIMUM LENGTH 1800mm
- INDIVIDUAL OR COMMON CIRCUIT WIRING
- SPECIAL THREADS AND LENGTHS AVAILABLE
- SPECIFIC GRAVITY 0.7
- TEMPERATURE RATING 120'C MAXIMUM
- PRESSURE RATING :10 kg/cm2 MAXIMUM
- FLANGE MOUNT MULTI-LEVEL ASSEMBLY
- 29mm DIAMETER 304 STAINLESS STEEL FLOAT